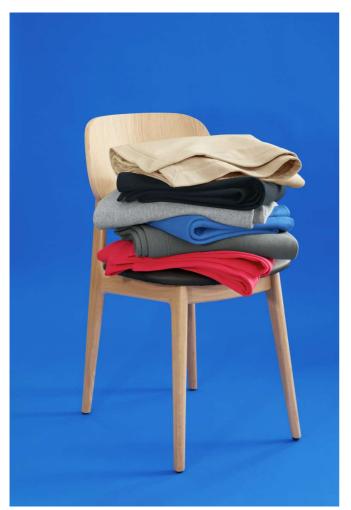

# GI18900 HEAVY BLEND FLEECE STADIUM BLANKET

## **MAIN FEATURES**

 $271~\text{g/m}^2$ 

50% U.S. Cotton, 50% Polyester, 271.0 G/SqM

Heavy Blend features a cozy, brushed interior and an extensive colour palette across a

variety of silhouettes

Hemmed sides all around

High-performing tear-away label; transitioning to recycled material

#### Suggested Decoration:

DTG, Embroidery, Heat transfer, Screen printing

#### **Country Of Origin:**

El Salvador

**2025: p. 499 2025: p. 499** 

**2**024: **p. 791 2**024: **p. 791** 

#### COLORS:

Black Charcoal Navy Red Royal Sand
Sport Grey

16 Jun 2025 03:09:44 Page 1 of 1