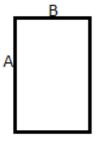

## SIZE SPECIFICATION (CM)

|                      | U      |
|----------------------|--------|
| Pcs./♥               | 12     |
| Length (A) Width (B) | 152.40 |
| Width (B)            | 127    |