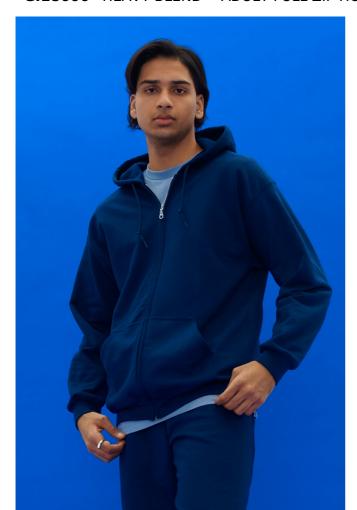

# GI18600 HEAVY BLEND™ ADULT FULL ZIP HOODED SWEATSHIRT

#### **MAIN FEATURES**

271 g/m<sup>2</sup>

50% U.S. Cotton, 50% Polyester, 271.0 G/SqM (White 257 G/SqM)

Heavy Blend features a cozy, brushed interior and an extensive colour palette across a variety of silhouettes

Unlined hood with colour-matched drawcord

Metal zinne

Overlapped fabric across zipper allows full front printing

Pouch pocket

1x1 rib with spandex for enhanced stretch and recovery

Classic fit, seamless body