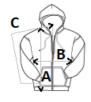

## SIZE SPECIFICATION (CM)

|                   | S     | М     | L     | XL    | 2XL   | 3XL   | 4XL    | 5XL    |
|-------------------|-------|-------|-------|-------|-------|-------|--------|--------|
| Pcs./€            | 24    | 24    | 24    | 24    | 24    | 24    | 12     | 12     |
| Body Length (A)   | 68.58 | 71.12 | 73.66 | 76.20 | 78.74 | 81.28 | 83.82  | 86.36  |
| Chest Width (B)   | 48.90 | 53.98 | 59.06 | 64.14 | 69.22 | 74.30 | 79.38  | 81.92  |
| Sleeve Length (C) | 85.09 | 87.63 | 90.17 | 92.71 | 95.25 | 97.79 | 100.33 | 102.87 |