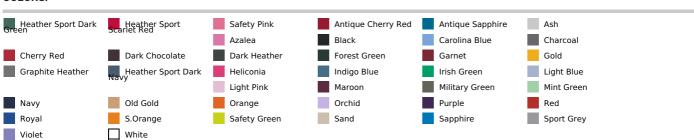

standards

#### Suggested Decoration:

DTG, Embroidery, Heat transfer, Screen printing

#### **Country Of Origin:**

Honduras, El Salvador, Guatemala, Nicaragua, Mexico, Bangladesh



**2**025: **p. 176 2**024: **p. 394** 



### SIZE SPECIFICATION (CM)

|                   | S     | М     | L     | XL    | 2XL   | 3XL   | 4XL    | 5XL    |
|-------------------|-------|-------|-------|-------|-------|-------|--------|--------|
| Pcs./€            | 24    | 24    | 24    | 24    | 24    | 24    | 12     | 12     |
| Body Length (A)   | 68.58 | 71.12 | 73.66 | 76.20 | 78.74 | 81.28 | 83.82  | 86.36  |
| Chest Width (B)   | 50.80 | 55.88 | 60.96 | 66.04 | 71.12 | 76.20 | 81.28  | 86.36  |
| Sleeve Length (C) | 85.09 | 87.63 | 90.17 | 92.71 | 95.25 | 97.79 | 100.33 | 102.87 |



#### COLORS:



16 Jun 2025 03:07:04 Page 1 of 1