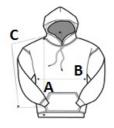

### SIZE SPECIFICATION (CM)

|                   | S     | М     | L     | XL    | 2XL   | 3XL   | 4XL    | 5XL    |
|-------------------|-------|-------|-------|-------|-------|-------|--------|--------|
| Pcs./€            | 24    | 24    | 24    | 24    | 24    | 24    | 12     | 12     |
| Body Length (A)   | 68.58 | 71.12 | 73.66 | 76.20 | 78.74 | 81.28 | 83.82  | 86.36  |
| Chest Width (B)   | 50.80 | 55.88 | 60.96 | 66.04 | 71.12 | 76.20 | 81.28  | 86.36  |
| Sleeve Length (C) | 85.09 | 87.63 | 90.17 | 92.71 | 95.25 | 97.79 | 100.33 | 102.87 |