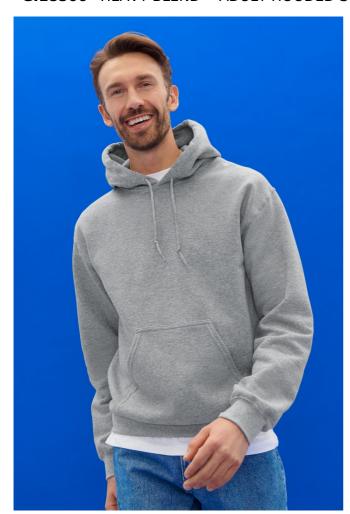

## GI18500 HEAVY BLEND™ ADULT HOODED SWEATSHIRT

#### **MAIN FEATURES**

271 g/m<sup>2</sup>

50% U.S. Cotton, 50% Polyester, 271.0 G/SqM (White 257 G/SqM)

Heavy Blend features a cozy, brushed interior and an extensive colour palette across a variety of silhouettes

Double-lined hood with colour-matched drawcord

Pouch pocket

1 x 1 rib with spandex for enhanced stretch and recovery

Classic fit, seamless body

High-performing tear-away label; transitioning to recycled material