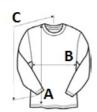

#### SIZE SPECIFICATION (CM)

|                   | S     | м     | L     | XL    | 2XL   |
|-------------------|-------|-------|-------|-------|-------|
| Pcs./📦            | 36    | 36    | 36    | 36    | 36    |
| Body Length (A)   | 68.58 | 71.12 | 73.66 | 76.20 | 78.74 |
| Chest Width (B)   | 50.80 | 55.88 | 60.96 | 66.04 | 71.12 |
| Sleeve Length (C) | 85.09 | 87.63 | 90.17 | 92.71 | 95.25 |