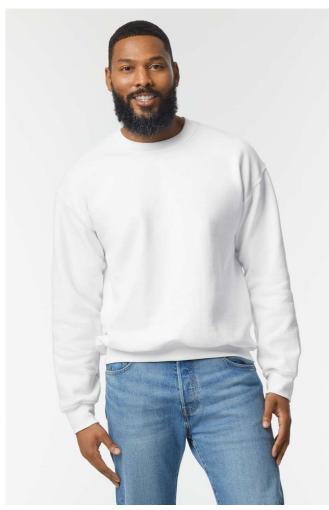

## GI12000 DRYBLEND® ADULT CREWNECK SWEATSHIRT

#### 305 g/m<sup>2</sup>

50% U.S. Cotton, 50% Polyester, 305.0 G/SqM (White 287.0 G/SqM) DryBlend's moisture-wicking fabric delivers both comfort and coolness

Dryblend's moisture-wicking labric delivers both comfort and coc

A decorator's favourite for workwear and team sports

 $1 \times 1$  rib with spandex for enhanced stretch and recovery

Classic fit, seamless body High-performing tear-away label; transitioning to recycled material