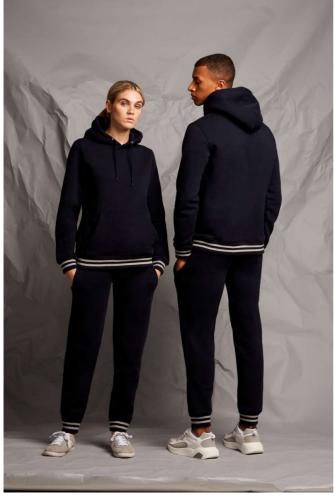

## FR841 HOODIE WITH STRIPED CUFFS Outlet

#### MAIN FEATURES

280 g/m<sup>2</sup>

Unisex premium hoody Quality cotton based brushed back fleece

Set in sleeves

Contrast herringbone back neck tape

2 piece hood, plus self fabric or single jersey hood lining

Functional round lace drawcord

Silver metal eyelets at drawcord of hood

Kangaroo pocket at front (stitched into rib at hem)

**Country Of Origin:** 

Pakistan

#### COLORS:

Heather Grey/Navy