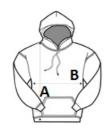

### SIZE SPECIFICATION (CM)

|                   | XS | S  | м  | L  | XL | 2XL |
|-------------------|----|----|----|----|----|-----|
| Pcs./🗭            | 12 | 24 | 24 | 24 | 24 | 12  |
| Body Length (A)   | 68 | 70 | 72 | 74 | 76 | 78  |
| Chest Width (B)   | 48 | 51 | 54 | 57 | 60 | 64  |
| Sleeve Length (C) | 64 | 65 | 66 | 67 | 68 | 69  |