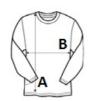

#### SIZE SPECIFICATION (CM)

|                   | XS | S  | м  | L  | XL | 2XL |
|-------------------|----|----|----|----|----|-----|
| Pcs./😰            | 12 | 24 | 24 | 24 | 24 | 12  |
| Body Length (A)   | 68 | 70 | 72 | 74 | 76 | 78  |
| Chest Width (B)   | 48 | 51 | 54 | 57 | 60 | 64  |
| Sleeve Length (C) | 64 | 65 | 66 | 67 | 68 | 69  |