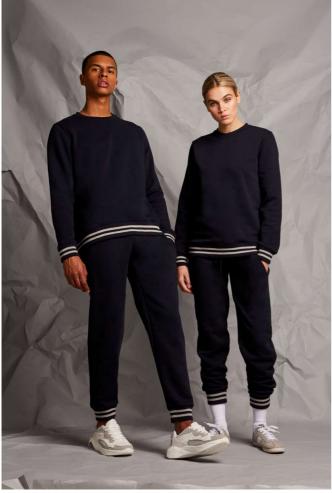

## FR840 SWEAT WITH STRIPE CUFFS Outlet

### MAIN FEATURES

280 g/m<sup>2</sup> Unisex premium sweat Quality cotton based brushed back fleece Set-in sleeves Crewneck, elasticated neck tape Contrast herringbone back

Country Of Origin: Pakistan

#### COLORS:

Black/Heather Grey

Heather Grey/Navy Navy/Heather Grey