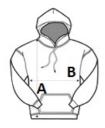

## SIZE SPECIFICATION (CM)

|                   | XS | S  | М  | L  | XL | 2XL |  |
|-------------------|----|----|----|----|----|-----|--|
| Pcs./₽            | 24 | 24 | 24 | 24 | 24 | 24  |  |
| Body Length (A)   | 71 | 72 | 73 | 74 | 75 | 76  |  |
| Chest Width (B)   | 48 | 51 | 54 | 57 | 60 | 63  |  |
| Sleeve Length (C) | 77 | 79 | 81 | 83 | 85 | 87  |  |