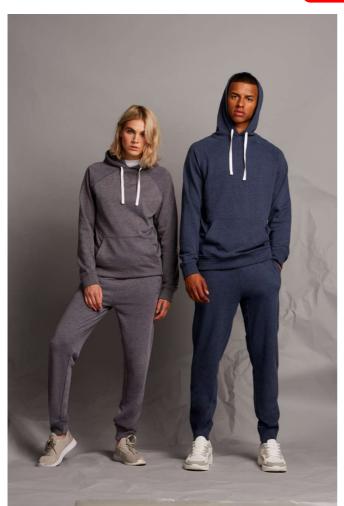

# FR832 MEN'S FRENCH TERRY HOODIE Outlet

### **MAIN FEATURES**

280 g/m<sup>2</sup>

Slim Fit Hoodie

Raglan sleeves

V insert at neck

Elasticated ribbed hem and cuffs

Coverstitch detail on seams

Herringbone back neck tape

Slim contratst drawcord

Kangaroo patch pocket

TAG FREE