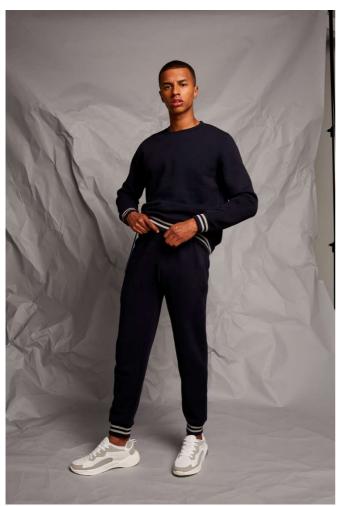

## FR640 JOGGERS WITH STRIPED CUFFS Outlet

#### **MAIN FEATURES**

 $280 \text{ g/m}^2$ 

Unisex premium joggers

Quality cotton based brushed back fleece

2 front side pockets with jersey pocket bags

Back patch pocket (RHS as worn)

Functional round lace drawcord-metal end

Silver metal eyelets at drawcord, CF of waistband

Heather Grey/Navy Navy/Heather Grey

16 Jun 2025 14:24:09 Page 1 of 1