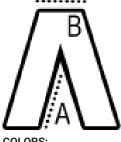

### SIZE SPECIFICATION (CM)

| . ,             |    |    |    |    |    |     |
|-----------------|----|----|----|----|----|-----|
|                 | xs | S  | М  | L  | XL | 2XL |
| Pcs./₽          | 12 | 24 | 24 | 24 | 24 | 12  |
| Waist Width (B) | 35 | 37 | 39 | 41 | 43 | 45  |
| Inseam (A)      | 71 | 71 | 71 | 72 | 72 | 72  |