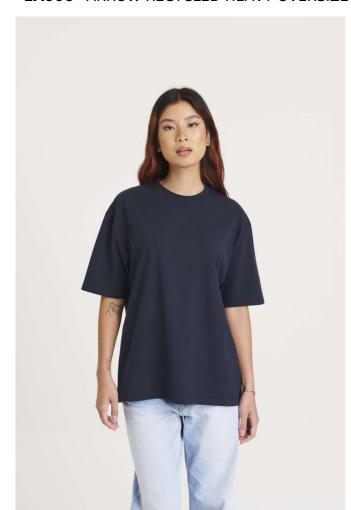

# **EA006** ARROW RECYCLED HEAVY OVERSIZE T

# **MAIN FEATURES**

220 g/m<sup>2</sup>

48% Recycled Cotton, 47% Recycled Polyester, 5% Elastane

Oversized, Boxy fit

Twin needle stitching details

Luxurious hand feel

Size label only

Side Seams

Taped Back Neck

Crew Neck

Set in sleeves

We do not overdye this product, as the cotton is recycled you sometimes see flecks of its past life within the knit of the fabric this makes every piece unique