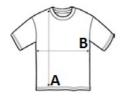

### SIZE SPECIFICATION (CM)

|                   | XS | S  | М  | L  | XL | 2XL |
|-------------------|----|----|----|----|----|-----|
| Pcs./€            | 30 | 30 | 30 | 30 | 30 | 30  |
| Body Length (A)   | 67 | 70 | 73 | 76 | 79 | 82  |
| Chest Width (B)   | 50 | 54 | 58 | 62 | 66 | 70  |
| Sleeve Length (C) | 24 | 25 | 26 | 27 | 28 | 29  |