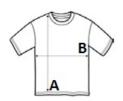

## SIZE SPECIFICATION (CM)

|                   | XS    | S  | М     | L  | XL    |
|-------------------|-------|----|-------|----|-------|
| Pcs./📦            | 50    | 50 | 50    | 50 | 50    |
| Body Length (A)   | 50.50 | 53 | 55.50 | 58 | 60.50 |
| Chest Width (B)   | 40    | 44 | 48    | 52 | 56    |
| Sleeve Length (C) | 14    | 15 | 16    | 17 | 18    |