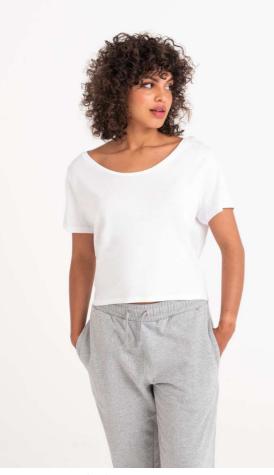

# EA002F DAINTREE ECOVISCOSE WOMEN'S TEE

## MAIN FEATURES

160 g/m<sup>2</sup>

80% LENZING™ ECOVERO™ 20% Organic Cotton Sustainably managed wood sources Side seams Size label only Crop length with dropped back Wide neckline Ribbed collar Taped neck Twin needle stitching details Set in sleeves