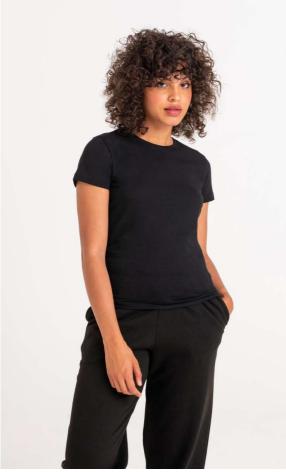

# EA001F CASCADES ORGANIC WOMEN'S TEE

## MAIN FEATURES

150 g/m<sup>2</sup> 100% Organic Cotton Side seams Size label only Twin needle stitching details Taped neck Ribbed collar Single jersey Set in sleeves Crew neck Standard fit