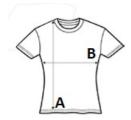

#### SIZE SPECIFICATION (CM)

|                   | XS    | S  | м     | L  | XL    |
|-------------------|-------|----|-------|----|-------|
| Pcs./📦            | 50    | 50 | 50    | 50 | 50    |
| Body Length (A)   | 50.50 | 53 | 55.50 | 58 | 60.50 |
| Chest Width (B)   | 40    | 44 | 48    | 52 | 56    |
| Sleeve Length (C) | 14    | 15 | 16    | 17 | 18    |