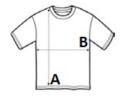

## SIZE SPECIFICATION (CM)

|                   | S     | М     | L     | XL    | 2XL   |  |
|-------------------|-------|-------|-------|-------|-------|--|
| Pcs./€            | 50    | 50    | 50    | 50    | 50    |  |
| Body Length (A)   | 70    | 72.50 | 75    | 77.50 | 80    |  |
| Chest Width (B)   | 47.50 | 51    | 54.50 | 58    | 61.50 |  |
| Sleeve Length (C) | 19    | 20    | 21    | 22    | 23    |  |