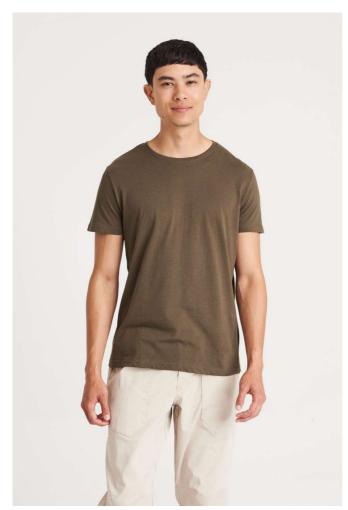

# **EA001** CASCADES ORGANIC TEE

## **MAIN FEATURES**

150 g/m<sup>2</sup>

100% Organic Cotton

Side seams

Size label only

Taped neck

Twin needle stitching detials

Ribbed collar

Crew neck

Slim fit

Set in sleeves

#### Suggested Decoration:

DTG, Embroidery, Heat transfer, Screen printing

### COLORS:

Charcoal Fire Red Ink Blue Sun Yellow

16 Jun 2025 11:27:22 Page 1 of 1