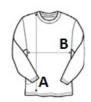

### SIZE SPECIFICATION (CM)

|                   | XS | S     | м  | L     | XL | 2XL   |
|-------------------|----|-------|----|-------|----|-------|
| Pcs./📦            | 36 | 36    | 36 | 36    | 36 | 36    |
| Body Length (A)   | 65 | 68    | 71 | 74    | 77 | 80    |
| Chest Width (B)   | 47 | 49    | 54 | 59    | 63 | 67    |
| Sleeve Length (C) | 59 | 60.50 | 62 | 63.50 | 65 | 66.50 |