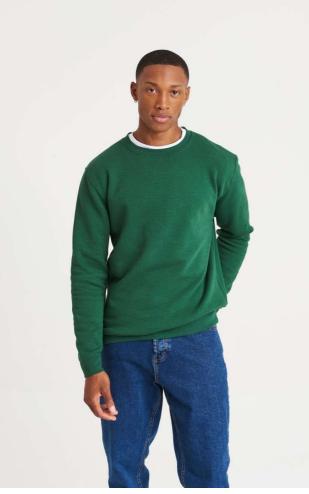

## MAIN FEATURES

280 g/m<sup>2</sup> 80% Organic Cotton/20% Recycled Polyester Standard fit Certified Organic yarn and factory Certified Recycled yarn and factory Crew neck sweat Set in sleeves Taped neck Brushed inner fleece Ribbed collar, cuffs and hem Twin needle stitching detail Tear away label 100% cotton faced fabric

## Suggested Decoration:

DTG, Embroidery, Heat transfer, Screen printing

**Country Of Origin:** Pakistan

2025: p. 190 2024: p. 104