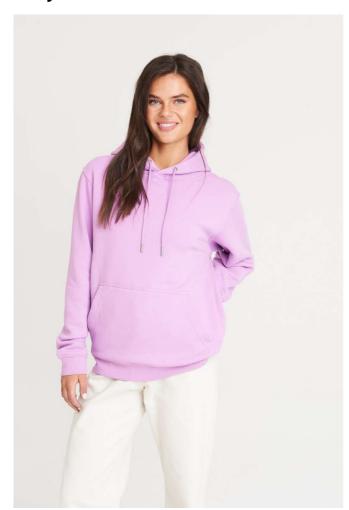

## **MAIN FEATURES**

280 g/m<sup>2</sup>

80% Organic Cotton/20% Recycled Polyester

Standard fit

Certified Organic yarn and factory

Certified Recycled yarn and factory

15 great colours

Double fabric hood

Kangaroo pouch pocket

Self-coloured drawcords

Ribbed cuffs and hem

Brushed inner fleece

Twin needle stitching detail

Tear away label

100% cotton faced fabric