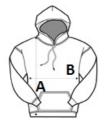

## SIZE SPECIFICATION (CM)

|                   | XS | S     | М  | L     | XL | 2XL   | 3XL |
|-------------------|----|-------|----|-------|----|-------|-----|
| Pcs./€            | 24 | 24    | 24 | 24    | 24 | 24    | 24  |
| Body Length (A)   | 64 | 67    | 70 | 73    | 76 | 79    | 82  |
| Chest Width (B)   | 47 | 49    | 54 | 59    | 63 | 67    | 71  |
| Sleeve Length (C) | 59 | 60.50 | 62 | 63.50 | 65 | 66.50 | 68  |