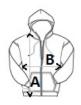

#### SIZE SPECIFICATION (CM)

|                   | XS | S     | М  | L     | XL | 2XL   | 3XL |
|-------------------|----|-------|----|-------|----|-------|-----|
| Pcs./€            | 24 | 24    | 24 | 24    | 24 | 24    | 24  |
| Body Length (A)   | 65 | 68    | 71 | 74    | 77 | 80    | 83  |
| Chest Width (B)   | 49 | 51    | 56 | 61    | 65 | 69    | 73  |
| Sleeve Length (C) | 69 | 70.50 | 72 | 73.50 | 74 | 75.50 | 77  |