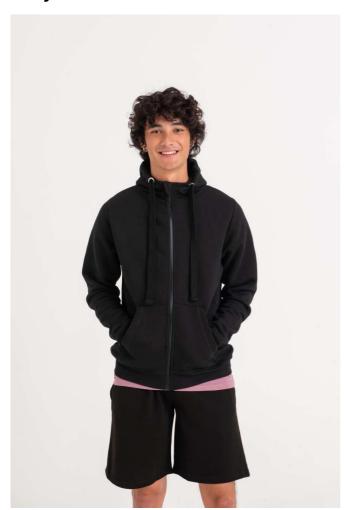

# AWJH150 GRADUATE HEAVYWEIGHT ZOODIE

## **MAIN FEATURES**

330 g/m<sup>2</sup>

70% Ringspun Cotton/30% Polyester

Standard fit

3 panel fabric hood with single jersey fabric inner

Heavyweight

Ribbed cuffs and hem

Plastic YKK zipper and puller with chin protector

Split kangaroo pouch pockets

Flat lace drawcords

Flat lock stitching detail on pocket

Brushed inner fleece

Tear away label

100% cotton faced fabric