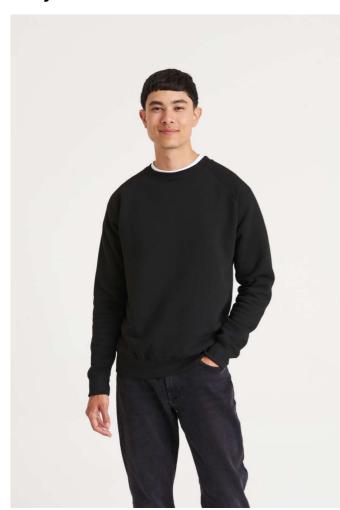

# **MAIN FEATURES**

330 g/m<sup>2</sup>

70% Ringspun Cotton/30% Polyester

Standard fit

Heavyweight

Raglan sleeves

Ribbed cuffs and hem

Brushed inner fleece

Twin needle stitching detail

Tear away label

100% cotton faced fabric

## COLORS:

Arctic White Burgundy Charcoal Heather Grey Jet Black New French Navy

16 Jun 2025 11:47:23 Page 1 of 1