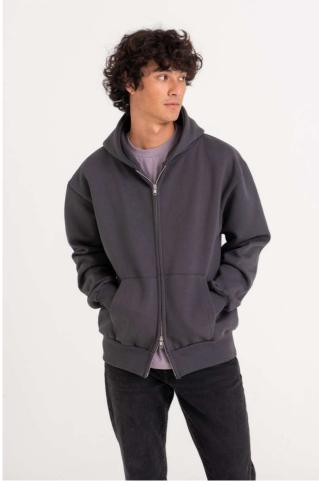

# AWJH125 SIGNATURE HEAVYWEIGHT ZOODIE New

ALPB

#### 440 g/m<sup>2</sup>

70% Ringspun Cotton / 20% Polyester / 10% Recycled Polyester Heather Grey: 60% Ringspun Cotton / 30% Polyester / 10% Recycled Polyester Oversized Fit Heavyweight Three-panel double fabric hood Double-end YKK Zip No Drawcords Ribbed cuffs and hem Brushed inner fleece Tear-away label 100% cotton faced fabric **Suggested Decoration:** 

Digital printing (DTF), DTG, Embroidery, Heat transfer, Screen printing

Country Of Origin: Pakistan

🖅 2025: **p. 191** 