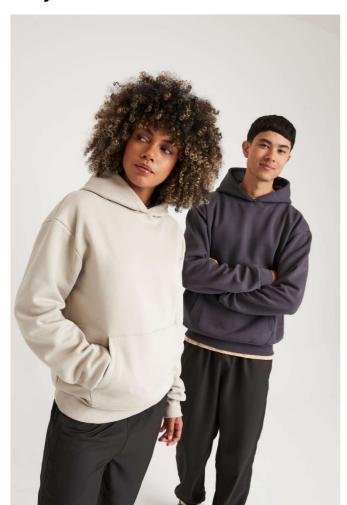

## AWJH120 SIGNATURE HEAVYWEIGHT HOODIE

### **MAIN FEATURES**

440 g/m<sup>2</sup>

70% Ringspun Cotton/30% Recycled Polyester

Heather Grey color: 60% Ringspun Cotton/40% Recycled Polyester

Oversized Fit

#### Heavyweight

Three-panel double fabric hood

Kangaroo pouch pocket with inner phone pocket

No Drawcords

Ribbed cuffs and hem

Brushed inner fleece

Tear away label

100% cotton faced fabric