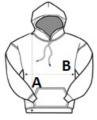

#### SIZE SPECIFICATION (CM)

|                   | XS    | S     | М     | L     | XL   | 2XL   | 3XL  | 4XL | 5XL |
|-------------------|-------|-------|-------|-------|------|-------|------|-----|-----|
| Pcs./♥            | 24    | 24    | 24    | 24    | 12   | 12    | 12   | 12  | 12  |
| Body Length (A)   | 66.0  | 68.0  | 70.0  | 72.0  | 74.0 | 76.0  | 78.0 | 83  | 88  |
| Chest Width (B)   | 48.50 | 53.50 | 58.50 | 63.50 | 67.0 | 70.50 | 74.0 | 79  | 84  |
| Sleeve Length (C) | 60.50 | 63    | 65.50 | 68    | 69   | 70    | 71   | 72  | 73  |