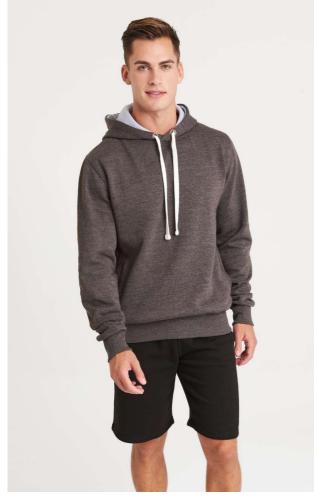

## AWJH100 CHUNKY HOODIE

## MAIN FEATURES

400 g/m<sup>2</sup> 80% Ringspun Cotton/20% Polyester Standard fit Side panels Overlock stitching detail throughout Double fabric hood with heather grey waffle fabric inner Side pockets Chunky white flat lace drawcords Deep ribbed cuffs and hem Brushed inner fleece Tear away label

#### COLORS:

Charcoal

Heather Grey

Jet Black

Oxford Navy