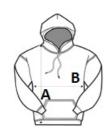

### SIZE SPECIFICATION (CM)

|                   | XS    | S  | м     | L  | XL    | 2XL |
|-------------------|-------|----|-------|----|-------|-----|
| Pcs./📦            | 24    | 24 | 24    | 24 | 24    | 24  |
| Body Length (A)   | 65    | 68 | 71    | 74 | 77    | 80  |
| Chest Width (B)   | 43    | 48 | 53    | 58 | 63    | 68  |
| Sleeve Length (C) | 69.50 | 71 | 72.50 | 74 | 75.50 | 77  |