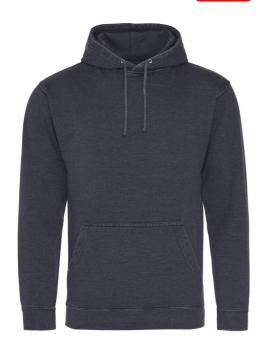

### **MAIN FEATURES**

280 g/m<sup>2</sup>

55% Cotton/45% Polyester

Washed effect

Soft touch

Garment washed round drawcords

Twin needle stitching detail

Double fabric hood

Kangaroo pouch pocket

Ribbed cuffs and hem

Twill main back neck label

Soft cotton faced fabric creates ideal printing surface

Due to washing process each garment is unique

Worldwide Responsible Accredited Production (WRAP) certified production

### COLORS:

Washed Charcoal

Washed Jet Black

Washed New French

16 Jun 2025 13:27:23 Page 1 of 1