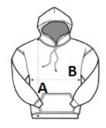

## SIZE SPECIFICATION (CM)

|                   | XS    | S  | М     | L  | XL    | 2XL | 3XL   |
|-------------------|-------|----|-------|----|-------|-----|-------|
| Pcs./€            | 24    | 24 | 24    | 24 | 24    | 24  | 24    |
| Body Length (A)   | 65    | 68 | 71    | 74 | 78    | 80  | 83    |
| Chest Width (B)   | 49    | 51 | 56    | 61 | 65    | 69  | 73    |
| Sleeve Length (C) | 61.50 | 63 | 64.50 | 66 | 67.50 | 69  | 70.50 |