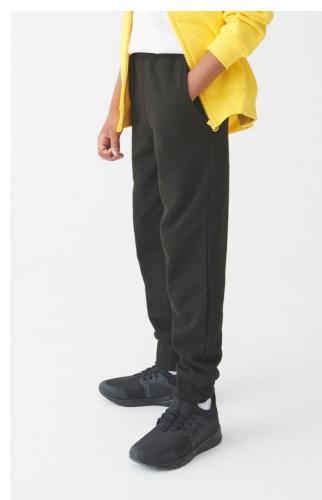

## AWJH074J KIDS TAPERED TRACK PANTS (ex.AWJH74J) Outlet

#### MAIN FEATURES

280 g/m<sup>2</sup> 80% Ringspun Cotton, 20% Polyester Side pockets Tapered leg with cuffs 1×1 rib waistband No drawcords - to comply with EU regulation Brushed inner fleece Simple tear out label makes it perfect for rebranding Soft cotton faced fabric creates ideal printing surface Worldwide Responsible Accredited Production (WRAP) certified production