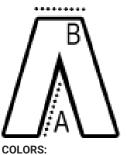

### SIZE SPECIFICATION (CM)

|                 | 3/4 | 5/6 | 7/8 | 9/11 | 12/13 |
|-----------------|-----|-----|-----|------|-------|
| Pcs./😰          | 24  | 24  | 24  | 24   | 24    |
| Waist Width (B) | 24  | 25  | 27  | 29   | 31    |
| Inseam (A)      | 44  | 47  | 54  | 61   | 70    |