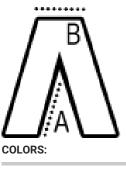

### SIZE SPECIFICATION (CM)

|                 | S  | м  | L  | XL | 2XL |
|-----------------|----|----|----|----|-----|
| Pcs./📦          | 24 | 24 | 24 | 24 | 24  |
| Waist Width (B) | 36 | 40 | 44 | 48 | 52  |
| Inseam (A)      | 75 | 76 | 77 | 78 | 79  |