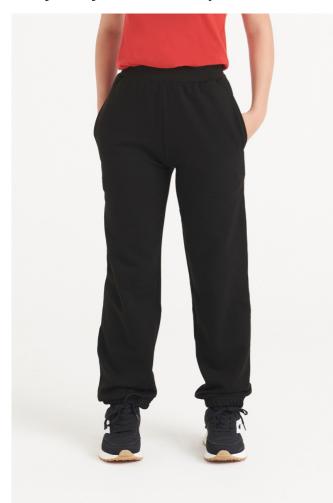

## AWJH072J KIDS CUFFED JOGPANTS

### **MAIN FEATURES**

280 g/m<sup>2</sup>

80% Ringspun Cotton/20% Polyester

Relaxed fit

Side pockets

Cuffed leg opening

Ribbed waistband

Brushed inner fleece

No drawcords - to comply with EU regulation

Tear away label

100% cotton faced fabric