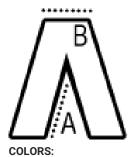

## SIZE SPECIFICATION (CM)

|                 | 5/6 | 7/8 | 9/11 | 12/13 |
|-----------------|-----|-----|------|-------|
| Pcs./€          | 24  | 24  | 24   | 24    |
| Waist Width (B) | 25  | 27  | 29   | 31    |
| Inseam (A)      | 47  | 54  | 61   | 70    |