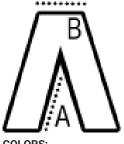

## SIZE SPECIFICATION (CM)

|                 | xs | S  | М  | L  | XL | 2XL |  |
|-----------------|----|----|----|----|----|-----|--|
| Pcs./♥          | 24 | 24 | 24 | 24 | 24 | 24  |  |
| Waist Width (B) | 0  | 30 | 34 | 38 | 42 | 46  |  |
| Inseam (A)      | 0  | 78 | 79 | 80 | 81 | 82  |  |