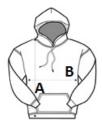

# SIZE SPECIFICATION (CM)

|                   | xxs | xs | S  | М  | L  | XL |  |
|-------------------|-----|----|----|----|----|----|--|
| Pcs./€            | 24  | 24 | 24 | 24 | 24 | 24 |  |
| Body Length (A)   | 45  | 47 | 49 | 51 | 53 | 55 |  |
| Chest Width (B)   | 47  | 50 | 53 | 56 | 59 | 62 |  |
| Sleeve Length (C) | 52  | 53 | 54 | 55 | 56 | 57 |  |