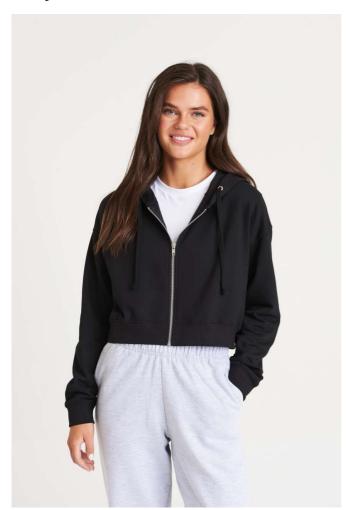

# AWJH065 WOMEN'S FASHION CROPPED ZOODIE Outlet

## **MAIN FEATURES**

280 g/m<sup>2</sup>

80% Ringspun Cotton/20% Polyester

Relaxed fit

Cropped cut with drop shoulder design

Full front Metal YKK Zip

Ribbed cuffs and hem

Brushed inner fleece

Double fabric hood

Flat lace drawcords

Twin needle stitching detail

Tear away label

100% cotton faced fabric

#### Suggested Decoration:

DTG, Embroidery, Heat transfer, Screen printing

Heather Grey