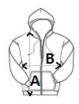

# **SIZE SPECIFICATION (CM)**

|                   | S  | М     | L  | XL    | 2XL |
|-------------------|----|-------|----|-------|-----|
| Pcs./♥            | 24 | 24    | 24 | 24    | 24  |
| Body Length (A)   | 70 | 73    | 76 | 79    | 82  |
| Chest Width (B)   | 48 | 52    | 56 | 60    | 64  |
| Sleeve Length (C) | 78 | 79.50 | 81 | 82.50 | 84  |