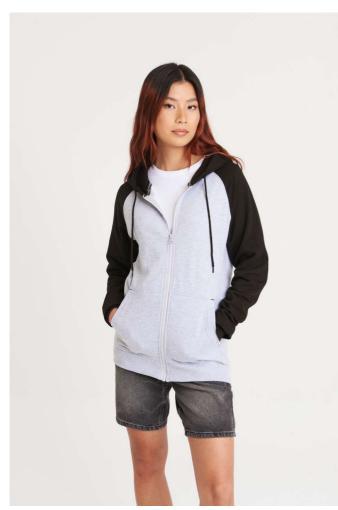

# AWJH063 BASEBALL ZOODIE

## **MAIN FEATURES**

280 g/m<sup>2</sup>

80% Ringspun Cotton/20% Polyester

Standard fit

Contrast raglan sleeves

Double fabric hood

Plastic YKK zip

Contrast flat lace drawcords

Split kangaroo pockets

Ribbed cuffs and hem

Brushed inner fleece

Twin needle stitching detail

Tear away label

100% cotton faced fabric

## COLORS:

Jet Black/Fire Red

Charcoal Grey/Jet

Heather Grey/Jet

16 Jun 2025 19:09:44 Page 1 of 1