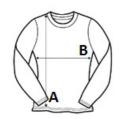

#### SIZE SPECIFICATION (CM)

|                   | XXS   | XS    | S     | м     | L     | XL    |
|-------------------|-------|-------|-------|-------|-------|-------|
| Pcs./📦            | 24    | 24    | 24    | 24    | 24    | 24    |
| Body Length (A)   | 52    | 54    | 56    | 58    | 60    | 62    |
| Chest Width (B)   | 47    | 50    | 53    | 56    | 59    | 62    |
| Sleeve Length (C) | 53.50 | 54.50 | 55.50 | 56.50 | 57.50 | 58.50 |