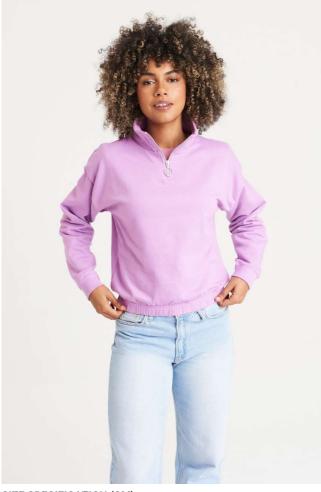

## AWJH037 WOMEN'S CROPPED 1/4 ZIP SWEAT

### MAIN FEATURES

280 g/m<sup>2</sup> 80% Ringspun Cotton/ 20% Polyester Standard fit Funnel neck Quarter zip fastening Cropped style Elasticated hem Brushed inner fleece Ribbed cuffs Tear away label 100% cotton faced fabric

COLORS:

Arctic White

Deep Black

Dusty Rose

Lavender

Sky Blue