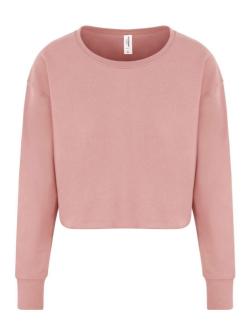

# AWJH035 WOMEN'S CROPPED SWEAT Outlet

## **MAIN FEATURES**

280 g/m<sup>2</sup>

80% Ringspun Cotton/ 20% Polyester

Women's relaxed fit

Crew neckline

Cropped cut with drop shoulder design

Twin needle stitching

Raw edge hem with cover stitching

Brushed inner fleece

Ribbed cuffs and hem

Simple tear out label makes it perfect for rebranding