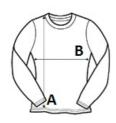

### SIZE SPECIFICATION (CM)

|                   | xxs | XS | S  | М  | L  | XL |
|-------------------|-----|----|----|----|----|----|
| Pcs./₽            | 24  | 24 | 24 | 24 | 24 | 24 |
| Body Length (A)   | 45  | 47 | 49 | 51 | 53 | 55 |
| Chest Width (B)   | 47  | 50 | 53 | 56 | 59 | 62 |
| Sleeve Length (C) | 52  | 53 | 54 | 55 | 56 | 57 |