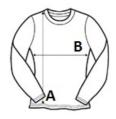

## **SIZE SPECIFICATION (CM)**

|                   | XS | S  | М  | L  | XL | 2XL |
|-------------------|----|----|----|----|----|-----|
| Pcs./♥            | 36 | 36 | 36 | 36 | 36 | 36  |
| Body Length (A)   | 62 | 64 | 66 | 68 | 70 | 72  |
| Chest Width (B)   | 47 | 50 | 53 | 56 | 59 | 62  |
| Sleeve Length (C) | 63 | 64 | 65 | 66 | 67 | 68  |