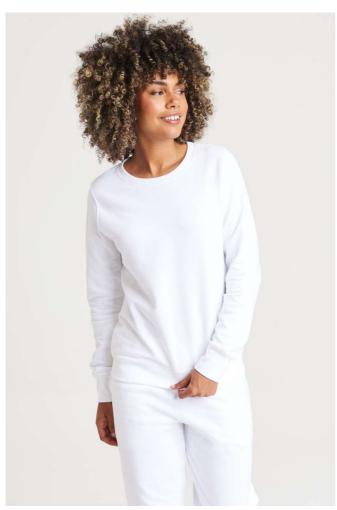

## AWJH030F WOMEN'S AWDIS SWEAT

## **MAIN FEATURES**

280 g/m<sup>2</sup>

80% Ringspun Cotton/ 20% Polyester

Standard fit

Crew neckline

Brushed inner fleece

Ribbed cuffs and hem

Tear away label

100% cotton faced fabric

Twin needle stitching details

## COLORS:

Arctic White Deep Black Dusty Green Dusty Pink Heather Grey New French Navy

16 Jun 2025 19:08:07 Page 1 of 1