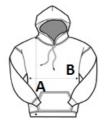

## **SIZE SPECIFICATION (CM)**

|                   | XS | S  | М     | L  | XL    | 2XL |
|-------------------|----|----|-------|----|-------|-----|
| Pcs./♥            | 24 | 24 | 24    | 24 | 24    | 24  |
| Body Length (A)   | 0  | 68 | 71    | 74 | 77    | 80  |
| Chest Width (B)   | 0  | 48 | 53    | 58 | 63    | 68  |
| Sleeve Length (C) | 0  | 70 | 71.50 | 74 | 75.50 | 77  |