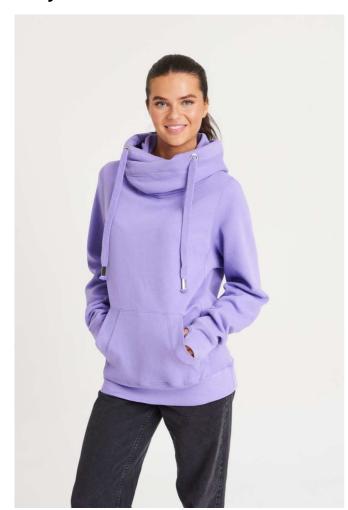

# AWJH021 CROSS NECK HOODIE

## **MAIN FEATURES**

330 g/m<sup>2</sup>

70% Ringspun Cotton/ 30% Polyester

Standard fit

Heavyweight hoodie

Cross over neck detail

Three panel double fabric hood

Flat lace drawcords

Thumb holes in the cuffs

Kangaroo pouch pocket

Brushed inner fleece

Ribbed cuffs and hem

Twin needle stitching detail

Tear away label

100% cotton faced fabric

#### COLORS:

Sky Blue

Baby Pink Black Smoke Charcoal Digital Lavender Dusty Green Dusty Pink Ginger Biscuit Heather Grey Jet Black Nude Oxford Navy Peppermint

16 Jun 2025 11:39:42 Page 1 of 1