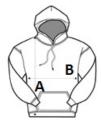

## **SIZE SPECIFICATION (CM)**

|                   | XS | S  | М  | L  | XL | 2XL |
|-------------------|----|----|----|----|----|-----|
| Pcs./♥            | 24 | 24 | 24 | 24 | 24 | 24  |
| Body Length (A)   | 86 | 88 | 90 | 92 | 94 | 96  |
| Chest Width (B)   | 50 | 53 | 56 | 59 | 62 | 65  |
| Sleeve Length (C) | 57 | 58 | 59 | 60 | 61 | 62  |