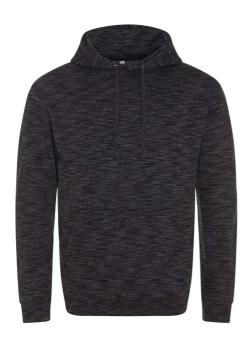

## AWJH012 COSMIC BLEND HOODIE Outlet

## **MAIN FEATURES**

280 g/m<sup>2</sup>

70% Cotton/30% Polyester

All over melange effect fabric

Double fabric hood

Flat lace drawcords

Kangaroo pouch pocket with small opening for earphone cord

Ribbed cuffs and hem

## COLORS:

Cosmic Navy/White

16 Jun 2025 13:32:57 Page 1 of 1