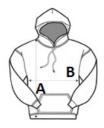

## **SIZE SPECIFICATION (CM)**

|                   | xs | S  | М  | L  | XL | 2XL |  |
|-------------------|----|----|----|----|----|-----|--|
| Pcs./₽            | 24 | 24 | 24 | 24 | 24 | 24  |  |
| Body Length (A)   | 64 | 67 | 70 | 73 | 76 | 79  |  |
| Chest Width (B)   | 49 | 51 | 56 | 61 | 65 | 69  |  |
| Sleeve Length (C) | 58 | 59 | 61 | 62 | 64 | 65  |  |