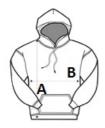

### SIZE SPECIFICATION (CM)

|                   | S     | М     | L  | XL    | 2XL |
|-------------------|-------|-------|----|-------|-----|
| Pcs./♥            | 24    | 24    | 24 | 24    | 24  |
| Body Length (A)   | 67    | 69    | 73 | 76    | 79  |
| Chest Width (B)   | 51    | 52    | 58 | 62    | 66  |
| Sleeve Length (C) | 65.50 | 65.50 | 67 | 68.50 | 70  |