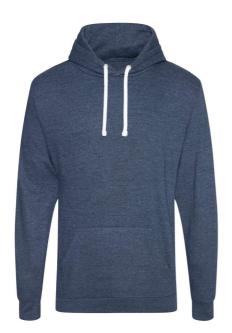

### **MAIN FEATURES**

225 g/m<sup>2</sup>

52% Ringspun cotton, 48% Polyester

Lightweight hoodie

Slim fit

Soft feel lightweight fabric

Twin needle stitching detailing

Double fabric hood

Contrast white flat drawcords

Kangaroo pouch pocket

Ribbed cuff and hem

Worldwide Responsible Accredited Production (WRAP) certified production

Simple tear out label makes it perfect for rebranding

## COLORS:

Black Heather

 16 Jun 2025 11:40:52
 Page 1 of 1