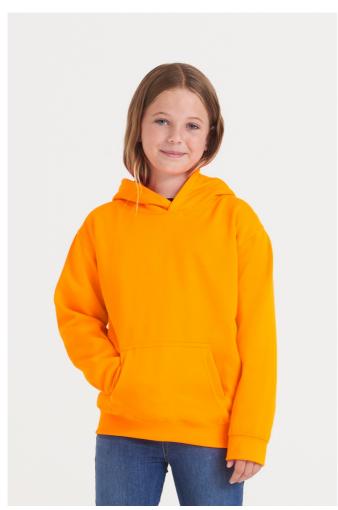

# AWJH004J KIDS ELECTRIC HOODIE

### **MAIN FEATURES**

280 g/m<sup>2</sup>

85% Polyester/15% Ringspun Cotton

Standard fit

Vibrant eye-catching colours

No drawcords to comply EU regulation

Brushed inner fleece

Kangaroo pouch pocket

Ribbed cuffs and hem

Twin needle stitching detail

Tear away label

Double fabric hood

### COLORS:

Electric Green

Electric Orange

Electric Pink

Electric Yellow

16 Jun 2025 05:41:05 Page 1 of 1