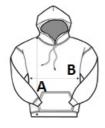

## SIZE SPECIFICATION (CM)

|                   | 3/4 | 5/6 | 7/8 | 9/11 | 12/13 |
|-------------------|-----|-----|-----|------|-------|
| Pcs./♥            | 24  | 24  | 24  | 24   | 24    |
| Body Length (A)   | 44  | 48  | 52  | 57   | 62    |
| Chest Width (B)   | 39  | 41  | 43  | 46   | 49    |
| Sleeve Length (C) | 37  | 39  | 43  | 47   | 51    |