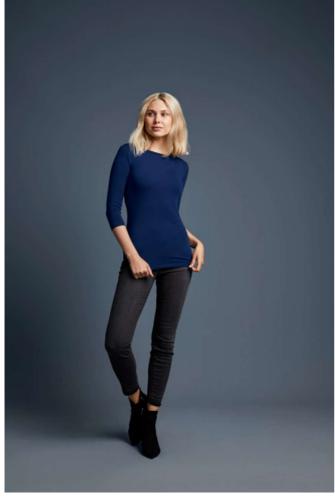

# ANL2455 WOMEN'S STRETCH 3/4 SLEEVE TEE Outlet

## MAIN FEATURES

146 g/m<sup>2</sup> 146.0 G/SqM 57% Combed Ring-Spun Cotton / 38% Polyester / 5% Elastane Yarn Count 40/1 High stitch density for a smoother printing surface Fitted contoured silhouette with side seam Boat neck with self-fabric binding Twin-needle 1.9 cm sleeve and bottom hem TearAway label Oeko-Tex® Standard 100 Certified

#### COLORS:

Heather Graphite Navy

Terracotta