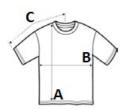

### SIZE SPECIFICATION (CM)

|                   | XS | S  | м  | L  | XL | 2XL |
|-------------------|----|----|----|----|----|-----|
| Pcs./📦            | 36 | 36 | 36 | 36 | 36 | 36  |
| Body Length (A)   | 60 | 61 | 64 | 66 | 69 | 71  |
| Chest Width (B)   | 34 | 37 | 42 | 47 | 52 | 57  |
| Sleeve Length (C) | 54 | 55 | 57 | 59 | 61 | 63  |