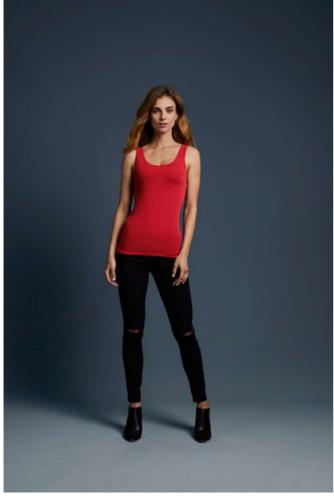

# ANL2420 WOMEN'S STRETCH TANK Outlet

### MAIN FEATURES

146 g/m<sup>2</sup> 146.0 G/SqM 57% Combed Ring-Spun Cotton / 38% Polyester / 5% Elastane Yarn Count 40/1 High stitch density for a smoother printing surface Fitted contoured silhouette with side seam Self-fabric binding applied to neck and armholes Twin-needle bottom hem TearAway label Oeko-Tex® Standard 100 Certified