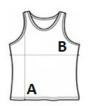

### SIZE SPECIFICATION (CM)

|                 | XS | S  | м  | L  | XL | 2XL |
|-----------------|----|----|----|----|----|-----|
| Pcs./📦          | 36 | 36 | 36 | 36 | 36 | 36  |
| Body Length (A) | 60 | 61 | 64 | 66 | 69 | 71  |
| Chest Width (B) | 32 | 34 | 39 | 44 | 50 | 55  |