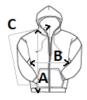

## SIZE SPECIFICATION (CM)

|                   | XS | S  | м  | L  |
|-------------------|----|----|----|----|
| Pcs./€            | 24 | 24 | 24 | 24 |
| Body Length (A)   | 44 | 46 | 46 | 48 |
| Chest Width (B)   | 39 | 42 | 45 | 47 |
| Sleeve Length (C) | 59 | 60 | 61 | 62 |