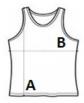

### SIZE SPECIFICATION (CM)

|                 | S  | М  | L  |
|-----------------|----|----|----|
| Pcs./₽          | 36 | 36 | 36 |
| Body Length (A) | 37 | 38 | 39 |
| Chest Width (B) | 33 | 36 | 38 |