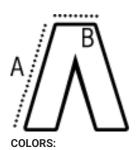

#### SIZE SPECIFICATION (CM)

|                 | xs | S  | М  | L  | XL |  |
|-----------------|----|----|----|----|----|--|
| Pcs./♥          | 36 | 36 | 36 | 36 | 36 |  |
| Waist Width (B) | 31 | 33 | 36 | 38 | 41 |  |
| Outseam (A)     | 86 | 88 | 89 | 90 | 91 |  |