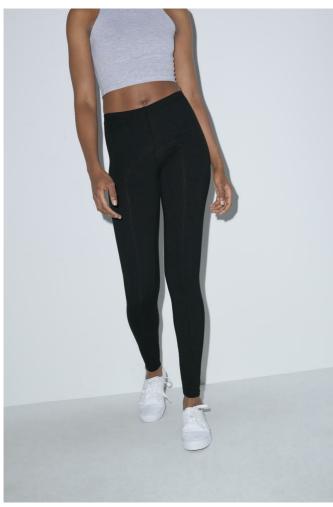

## AA8328 WOMEN'S COTTON SPANDEX JERSEY LEGGING

#### **MAIN FEATURES**

245 g/m<sup>2</sup>

245 G/SqM

92% Combed Ring-Spun Cotton, 8% Elastane

Covered elastic waistband

Form-fitting

2.5 cm double-needle bottom hem

Double-satin razor label