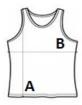

## **SIZE SPECIFICATION (CM)**

|                 | XS | S  | М  | L  | XL | 2XL |
|-----------------|----|----|----|----|----|-----|
| Pcs./€          | 36 | 36 | 36 | 36 | 36 | 36  |
| Body Length (A) | 57 | 59 | 60 | 62 | 64 | 65  |
| Chest Width (B) | 33 | 36 | 38 | 41 | 43 | 46  |