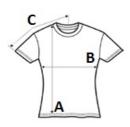

#### SIZE SPECIFICATION (CM)

|                   | S  | м  | L  | XL | 2XL |
|-------------------|----|----|----|----|-----|
| Pcs./ŵ            | 72 | 72 | 72 | 72 | 36  |
| Body Length (A)   | 66 | 67 | 69 | 70 | 73  |
| Chest Width (B)   | 39 | 42 | 45 | 48 | 52  |
| Sleeve Length (C) | 16 | 17 | 17 | 18 | 19  |