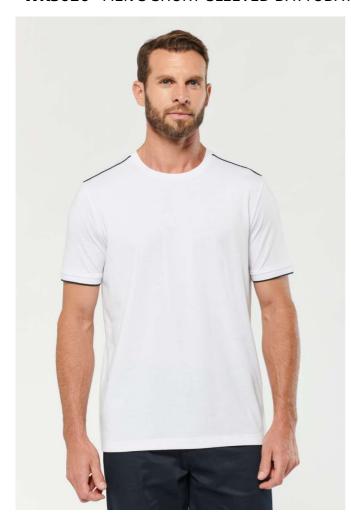

# WK3020 MEN'S SHORT-SLEEVED DAYTODAY T-SHIRT (ex.KA3020)

### EX KA3020

65% polyester/35% cotton

Combed cotton

Jersey fabric

Washable at 60°C

Anti-pilling treatment

Crew neckline with elastane

Contrasting piping at shoulders and inner neck

Rib finishing with contrasting tipping at cuffs

Twin needle finishing at hem

Ideal for daily use

Certified STANDARD 100 by OEKO-TEX®N° CQ1007/7, IFTH