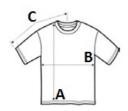

#### **SIZE SPECIFICATION (CM)**

|                   | S  | М  | L  | XL  | 2XL | 3XL | 4XL | 5XL |
|-------------------|----|----|----|-----|-----|-----|-----|-----|
| Pcs./€            | 40 | 40 | 40 | 40  | 40  | 40  | 40  | 40  |
| Body Length (A)   | 70 | 72 | 74 | 765 | 78  | 80  | 82  | 84  |
| Chest Width (B)   | 50 | 53 | 56 | 59  | 62  | 65  | 68  | 71  |
| Sleeve Length (C) | 23 | 23 | 24 | 25  | 26  | 26  | 27  | 28  |