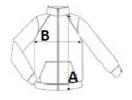

## SIZE SPECIFICATION (CM)

|                 | XS | S  | М  | L  | XL | 2XL | 3XL |
|-----------------|----|----|----|----|----|-----|-----|
| Pcs./€          | 10 | 10 | 10 | 10 | 10 | 10  | 10  |
| Body Length (A) | 66 | 68 | 70 | 72 | 74 | 76  | 78  |
| Chest Width (B) | 54 | 56 | 59 | 62 | 65 | 68  | 71  |