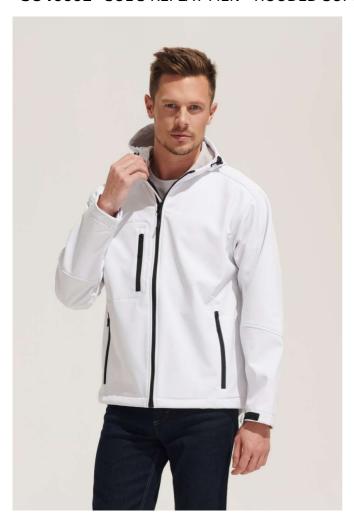

# **SO46602** SOL'S REPLAY MEN - HOODED SOFTSHELL

### **MAIN FEATURES**

340 g/m<sup>2</sup>

#### Quality

94% polyester, 6% elastane Fleece lining: 100% polyester

8000 mm waterproof and breathable membrane

### Style

2 zipped side pockets and 1 zipped chest pocket

Adjustable waist drawstring

Adjustable cuffs with self-gripping fastener

Hood with drawstring