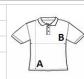

## SIZE SPECIFICATION (CM)

|                 | XS | S  | М  | L  | XL | 2XL |  |
|-----------------|----|----|----|----|----|-----|--|
| Pcs./₽          | 50 | 50 | 50 | 50 | 50 | 50  |  |
| Body Length (A) | 0  | 70 | 72 | 74 | 76 | 79  |  |
| Chest Width (B) | 0  | 50 | 53 | 56 | 59 | 62  |  |