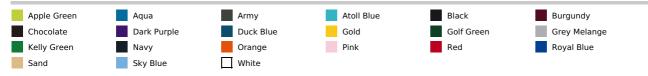

## **MAIN FEATURES**

170 g/m<sup>2</sup>

### Quality

100% combed Ringspun cotton

### Style

Rib collar

Reinforcing tape on neck

Reinforced button placket

Short sleeves

Tone on tone 3 button placket

Straight hem with side slits

Cut and sewn

Spare button on the inside seam

### Suggested Decoration:

Digital printing (DTF), Embroidery, Flex, Heat transfer, Screen printing

## Country Of Origin:

Bangladesh











**2024: p. 252** 

**2023: p. 209 209 209 209 209** 

## SIZE SPECIFICATION (CM)

|                 | XS | S  | М  | L  | XL | 2XL |  |
|-----------------|----|----|----|----|----|-----|--|
| Pcs./₽          | 50 | 50 | 50 | 50 | 50 | 50  |  |
| Body Length (A) | 0  | 70 | 72 | 74 | 76 | 79  |  |
| Chest Width (B) | 0  | 50 | 53 | 56 | 59 | 62  |  |



# COLORS:



26 May 2024 20:03:37 Page 1 of 1