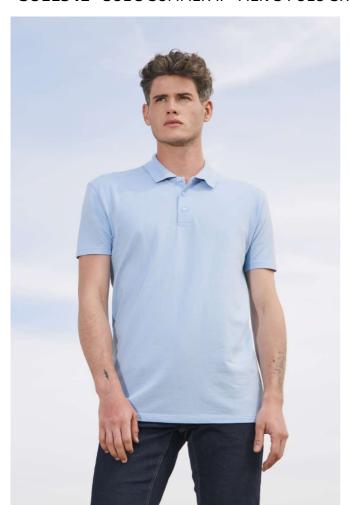

# SO11342 SOL'S SUMMER II - MEN'S POLO SHIRT

### Quality

100% combed Ringspun cotton

### Style

Rib collar

Reinforcing tape on neck

Reinforced button placket

Short sleeves

Tone on tone 3 button placket

Straight hem with side slits

Cut and sewn

Spare button on the inside seam