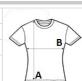

## **SIZE SPECIFICATION (CM)**

|                 | S  | М  | L  | XL | 2XL |             |
|-----------------|----|----|----|----|-----|-------------|
| Pcs./₽          | 50 | 50 | 50 | 50 | 50  |             |
| Body Length (A) | 58 | 60 | 62 | 64 | 66  | 4           |
| Chest Width (B) | 41 | 44 | 47 | 50 | 53  |             |
|                 |    |    |    |    |     | _ <b>,A</b> |