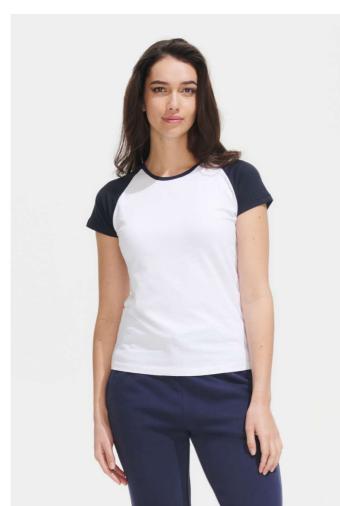

# SO11195 SOL'S MILKY - WOMEN'S 2-COLOR RAGLAN SLEEVES T-SHIRT Outlet

### **MAIN FEATURES**

150 g/m<sup>2</sup>

QUALITY - 150 JERSEY

100% semi-combed Ringspun cotton

Reinforcing tape on neck

Elastane rib collar

STYLE - FEMININE

Raglan sleeves

Cut and sewn

College spirit

#### **COLORS:**

Gold/Kelly Green Grey Melange/Burgundy Grey Melange/Royal White/Atoll Blue White/Navy White/Orange White/Red White/Royal Blue

12 May 2024 12:57:08 Page 1 of 1