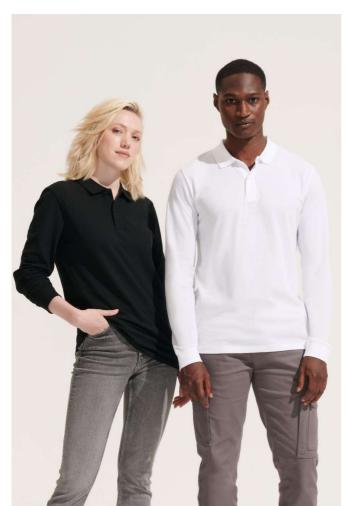

# **SO04241** SOL'S PLANET LSL - UNISEX LONG SLEEVE POLO SHIRT New

#### Quality

PIQUÉ 210

100% organic cotton

#### Style

Ribbed collar with neck tape

Reinforced placket with 2 tone-on-tone buttons

Short sleeves with ribbed cuffs

Reinforced side slits

Cut and sewn

Spare button sewn on inner side seam

Comfortable fit

## COLORS:

Black

White

14 May 2024 09:38:24 Page 1 of 1