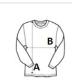

## SIZE SPECIFICATION (CM)

|                 |    | М  | L  | XL | 2XL | 3XL | 4XL | 5XL |
|-----------------|----|----|----|----|-----|-----|-----|-----|
| Pcs./€          | 50 | 50 | 50 | 50 | 50  | 50  | 50  | 50  |
| Body Length (A) | 72 | 74 | 76 | 78 | 80  | 82  | 84  | 87  |
| Chest Width (B) | 49 | 52 | 55 | 58 | 61  | 65  | 68  | 71  |