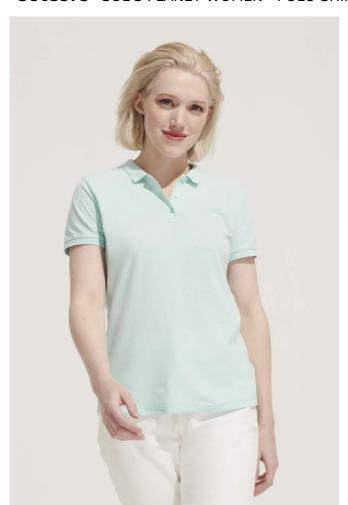

# SO03575 SOL'S PLANET WOMEN - POLO SHIRT

## **MAIN FEATURES**

170 g/m<sup>2</sup>

#### Quality

100% organically grown cotton

#### Style

Ribbed collar

Taped neck

Reinforced button placket

Short sleeves

3 tone-on-tone button placket

Straight bottom

Cut and sewn

Spare button sewn on inner side seam