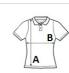

## SIZE SPECIFICATION (CM)

|                 | XS | S  | М  | L  | XL | 2XL | 3XL |
|-----------------|----|----|----|----|----|-----|-----|
| Pcs./€          | 50 | 50 | 50 | 50 | 50 | 50  | 50  |
| Body Length (A) | 61 | 63 | 65 | 67 | 69 | 71  | 73  |
| Chest Width (B) | 39 | 42 | 45 | 47 | 51 | 54  | 57  |