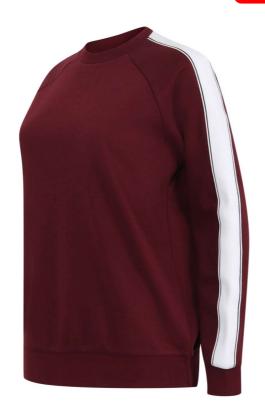

# SF523 UNISEX CONTRAST SWEAT Outlet

## **MAIN FEATURES**

250 g/m<sup>2</sup>

60% Cotton, 40% Polyester Brushed Back Fleece

Unisex oversized sweat with contrast striped sleeves

Raglan sleeves

100% polyester taping down outside sleeves

1x1 deep ribbed hem and cuffs

Ribbed neckline

Single jersey back neck facing and back neck tape

Tear-out label, for easy re-branding