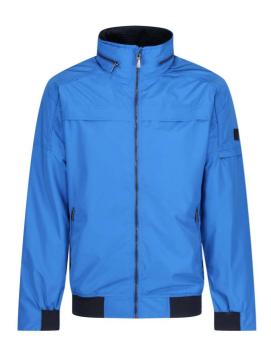

# **RETRW520** WATERPROOF FINN JACKET Outlet

## **MAIN FEATURES**

120 g/m<sup>2</sup>

### **Fabric Information**

Waterproof and breathable Isotex 5000

peached polyester fabric

Durable water repellent finish

#### **Fabric Information**

Taped seams

Part mesh, part polyester taffeta lining

Internal security pocket

Lightweight concealed hood with adjusters

Ribbed inner collar

Ribbed cuffs and hem

2 zipped lower pockets

Concealed zip entrance in lining for

embroidery access

# COLORS:

Nautical Blue Navy True Red

13 May 2024 07:23:04 Page 1 of 1