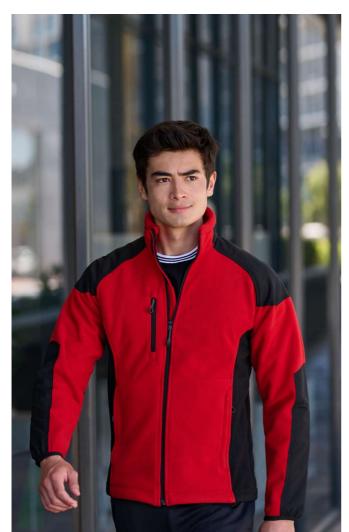

# **RETRF615** BROADSTONE SHOWERPROOF FLEECE Outlet

## **MAIN FEATURES**

330 g/m<sup>2</sup>

### **Fabric Information**

Polvester 100%

100% polyester microfleece bonded with a TPU waterproof and breathable membrane

#### **Special Features**

Strategic durable ripstop panels

Water repellent

2 zipped lower and 1 zipped chest pocket

Stretch binding to cuffs and collar

Adjustable neck cinch

Adjustable shockcord hem

Adjustable cuffs